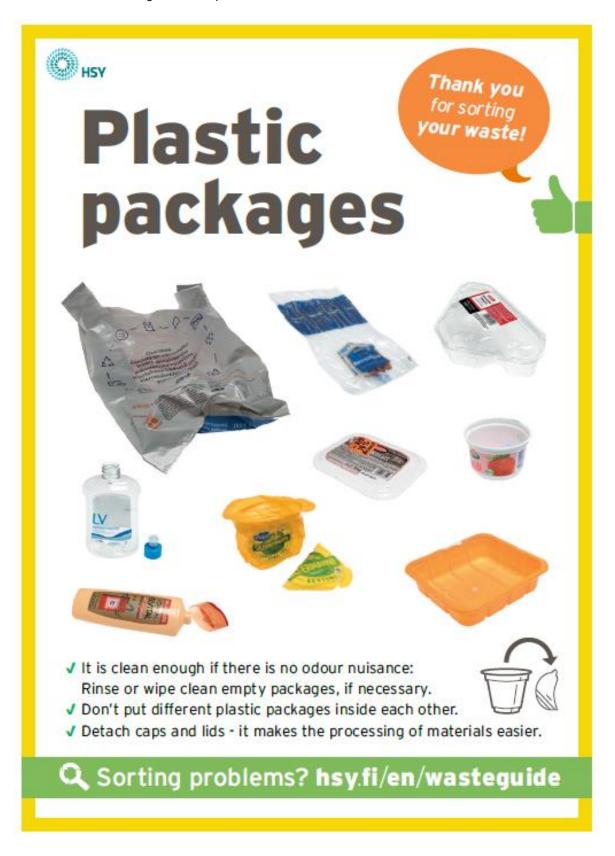

# 15. This is me - Recycling and ecological choices

Attachment 15.1: Recycling flashcards

Attachment 15.1: Recycling flashcards

Attachment 15.1: Recycling flashcards

Attachment 15.1: Recycling flashcards

Attachment 15.1: Recycling flashcards

Attachment 15.1: Recycling flashcards

Attachment 15.1: Recycling flashcards

Attachment 15.1: Recycling flashcards

| Tick the ones you separate at home! | Examples of what goes in this container: |
|-------------------------------------|------------------------------------------|
| metal                               |                                          |
| glass                               |                                          |
| plastic                             |                                          |
| paper                               |                                          |
| cardboard                           |                                          |
| organic waste                       |                                          |