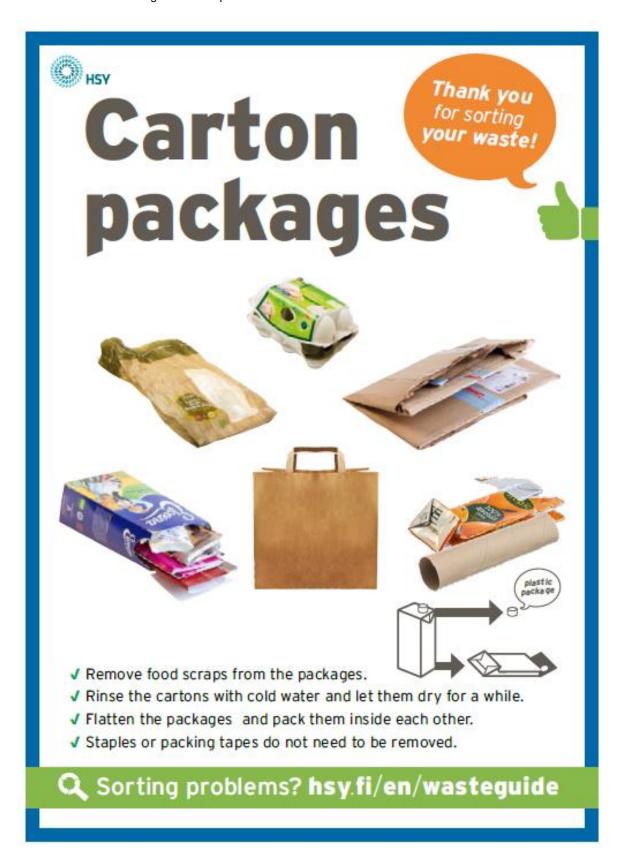

# 15. This is me - Recycling and ecological choices

Attachment 15.1: Recycling flashcards

Attachment 15.1: Recycling flashcards

Attachment 15.1: Recycling flashcards

Attachment 15.1: Recycling flashcards

Attachment 15.1: Recycling flashcards

Attachment 15.1: Recycling flashcards

Attachment 15.1: Recycling flashcards

Attachment 15.1: Recycling flashcards

| Tick the ones you separate at home! | Examples of what goes in this container: |
|-------------------------------------|------------------------------------------|
| metal                               |                                          |
| glass                               |                                          |
| plastic                             |                                          |
| paper                               |                                          |
| cardboard                           |                                          |
| organic waste                       |                                          |