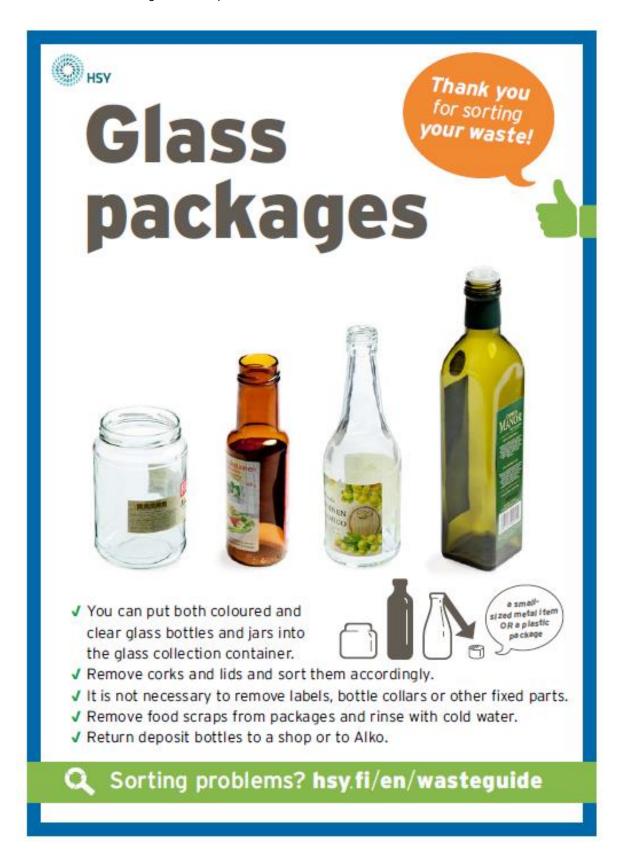

# 15. This is me - Recycling and ecological choices

Attachment 15.1: Recycling flashcards

Attachment 15.1: Recycling flashcards

Attachment 15.1: Recycling flashcards

Attachment 15.1: Recycling flashcards

Attachment 15.1: Recycling flashcards

Attachment 15.1: Recycling flashcards

Attachment 15.1: Recycling flashcards

Attachment 15.1: Recycling flashcards

| Tick the ones you separate at home! | Examples of what goes in this container: |
|-------------------------------------|------------------------------------------|
| metal                               |                                          |
| glass                               |                                          |
| plastic                             |                                          |
| paper                               |                                          |
| cardboard                           |                                          |
| organic waste                       |                                          |