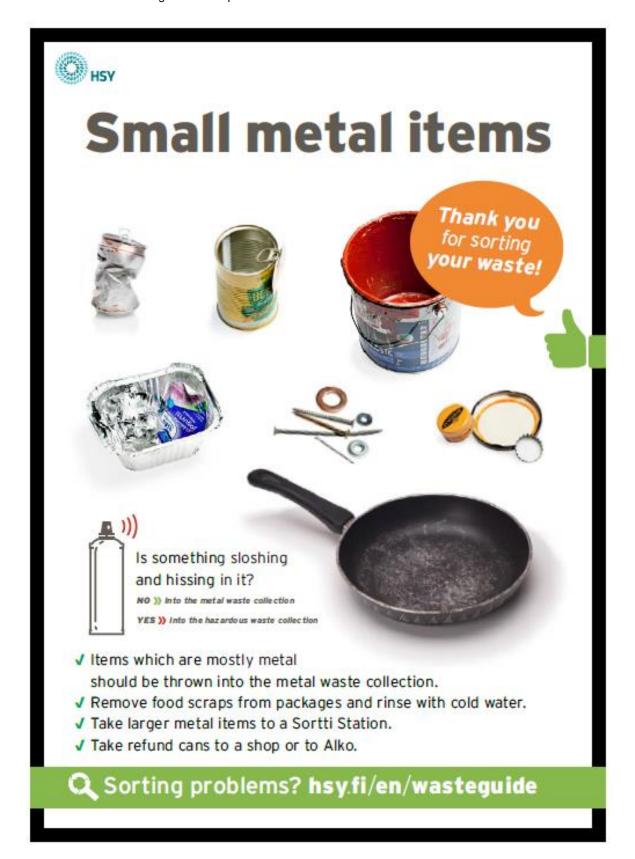

# 15. This is me - Recycling and ecological choices

Attachment 15.1: Recycling flashcards

Attachment 15.1: Recycling flashcards

Attachment 15.1: Recycling flashcards

Attachment 15.1: Recycling flashcards

Attachment 15.1: Recycling flashcards

Attachment 15.1: Recycling flashcards

Attachment 15.1: Recycling flashcards

Attachment 15.1: Recycling flashcards

| Tick the ones you separate at home! | Examples of what goes in this container: |
|-------------------------------------|------------------------------------------|
| metal                               |                                          |
| glass                               |                                          |
| plastic                             |                                          |
| paper                               |                                          |
| cardboard                           |                                          |
| organic waste                       |                                          |