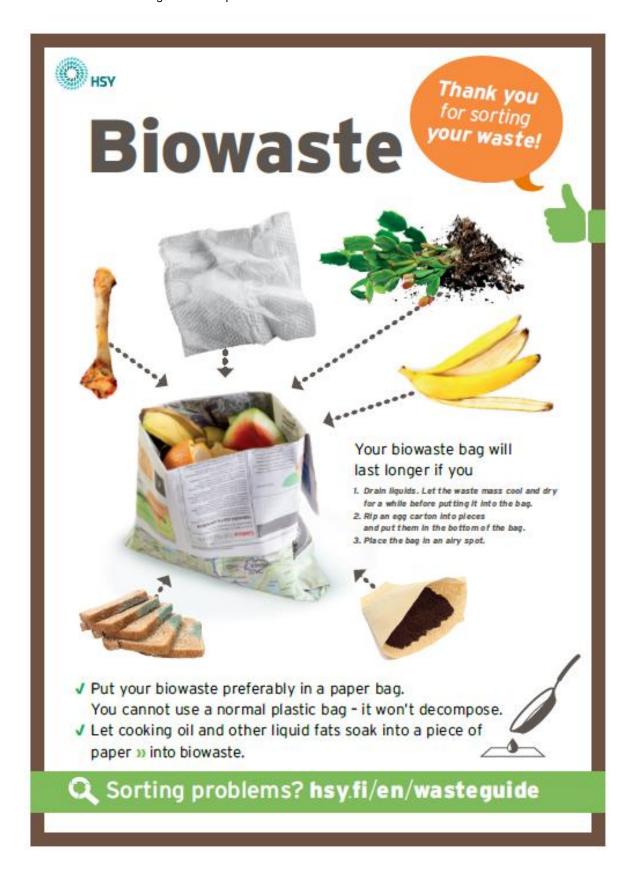

# 15. This is me - Recycling and ecological choices

Attachment 15.1: Recycling flashcards

Attachment 15.1: Recycling flashcards

Attachment 15.1: Recycling flashcards

Attachment 15.1: Recycling flashcards

Attachment 15.1: Recycling flashcards

Attachment 15.1: Recycling flashcards

Attachment 15.1: Recycling flashcards

Attachment 15.1: Recycling flashcards

| Tick the ones you separate at home! | Examples of what goes in this container: |
|-------------------------------------|------------------------------------------|
| metal                               |                                          |
| glass                               |                                          |
| plastic                             |                                          |
| paper                               |                                          |
| cardboard                           |                                          |
| organic waste                       |                                          |