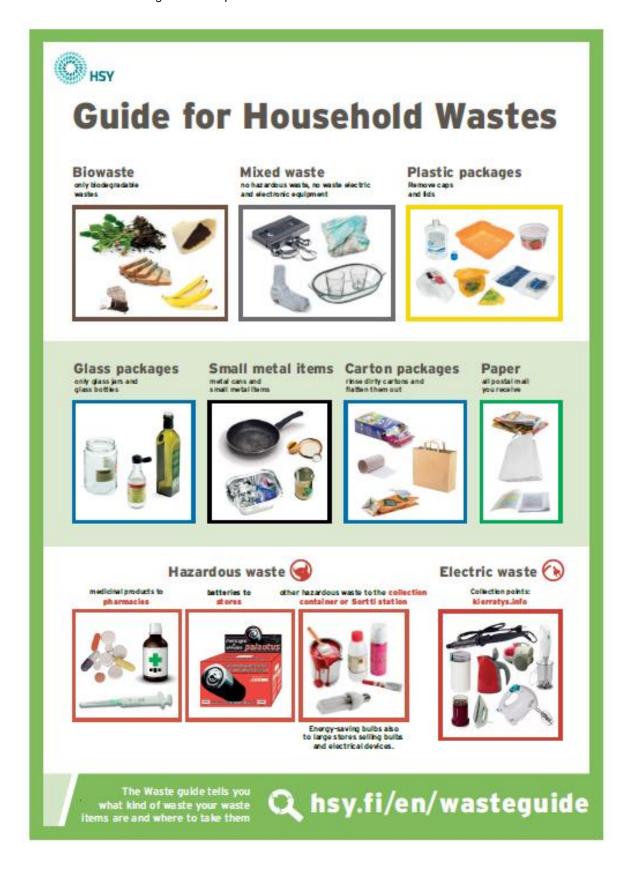

# 15. This is me - Recycling and ecological choices

Attachment 15.1: Recycling flashcards

Attachment 15.1: Recycling flashcards

Attachment 15.1: Recycling flashcards

Attachment 15.1: Recycling flashcards

Attachment 15.1: Recycling flashcards

Attachment 15.1: Recycling flashcards

Attachment 15.1: Recycling flashcards

Attachment 15.1: Recycling flashcards

| Tick the ones you separate at home! | Examples of what goes in this container: |
|-------------------------------------|------------------------------------------|
| metal                               |                                          |
| glass                               |                                          |
| plastic                             |                                          |
| paper                               |                                          |
| cardboard                           |                                          |
| organic waste                       |                                          |